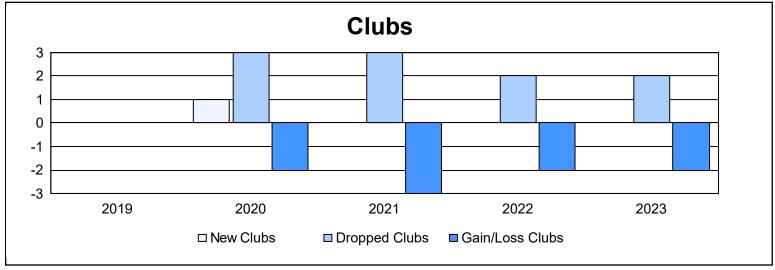

District 30 M As of June 2023 Cumulative

| Year      | New<br>Clubs | Dropped<br>Clubs | Gain/<br>Loss<br>Clubs | New<br>Members | Charter<br>Members | Reinstate<br>Members | Transfer<br>Members | Total<br>Member<br>Added | Total<br>Members<br>Dropped | Gain/<br>Loss<br>Members |
|-----------|--------------|------------------|------------------------|----------------|--------------------|----------------------|---------------------|--------------------------|-----------------------------|--------------------------|
| 2018-2019 | 0            | 0                | 0                      | 89             | 2                  | 4                    | 7                   | 102                      | 147                         | -45                      |
| 2019-2020 | 1            | 3                | -2                     | 89             | 24                 | 2                    | 7                   | 122                      | 237                         | -115                     |
| 2020-2021 | 0            | 3                | -3                     | 85             | 0                  | 4                    | 3                   | 92                       | 116                         | -24                      |
| 2021-2022 | 0            | 2                | -2                     | 67             | 0                  | 4                    | 1                   | 72                       | 119                         | -47                      |
| 2022-2023 | 0            | 2                | -2                     | 74             | 0                  | 3                    | 3                   | 80                       | 125                         | -45                      |
| Average   | 0            | 2                | -2                     | 81             | 5                  | 3                    | 4                   | 94                       | 149                         | -55                      |